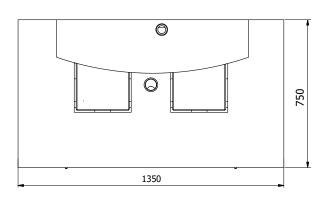

#### PSW/DUAL

# Technical Specifications

|                      | PSW                                                                                          | PSW/DUAL                                                                                     |
|----------------------|----------------------------------------------------------------------------------------------|----------------------------------------------------------------------------------------------|
| Dimensions           | 1100 x 1100 x 750 mm                                                                         | 1350 x 1100 x 750 mm                                                                         |
| Material             | construction: powder coated steel<br>top: HPL board<br>stabilizing plate: granite stone slab | construction: powder coated steel<br>top: HPL board<br>stabilizing plate: granite stone slab |
| Net / gross weight   | 150 / 182 kg                                                                                 | 150 / 182 kg                                                                                 |
| Packaging dimensions | 820 x 1160 x 890 mm + pallet                                                                 | 820 x 1410 x 1000 mm + pallet                                                                |