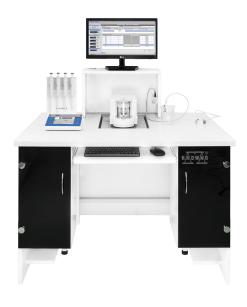

# **Professional Weighing Tables**

Complex equipment for laboratory balances, providing ground stability.

PSW/DUAL

Cabinet with a container for liquid, connected to a beaker on the table top

The ambient conditions sensor and a beaker for used water

#### **Various Applications**

PSW is a workstation for laboratory balances of the greatest accuracy, it ensures the best operation standard. The workstation can also be used as pipettes calibration workstation.

### **Optional Equipment:**

- Ambient conditions sensor
- PC computer
- Liquid aspiration kit
- Automatic pipettes and ,Pipettes' software
- Microbalances and analytical balances