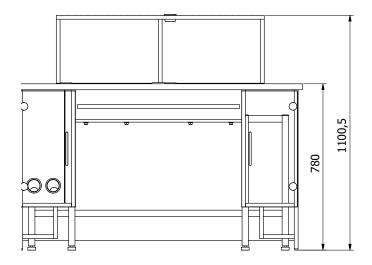

#### PSW/DUAL

# Technical Specifications

|                      | PSW                                                                                          | PSW/DUAL                                                                                     |
|----------------------|----------------------------------------------------------------------------------------------|----------------------------------------------------------------------------------------------|
| Dimensions           | 1100 x 1100 x 750 mm                                                                         | 1350 x 1100 x 750 mm                                                                         |
| Material             | construction: powder coated steel<br>top: HPL board<br>stabilizing plate: granite stone slab | construction: powder coated steel<br>top: HPL board<br>stabilizing plate: granite stone slab |
| Net / gross weight   | 150 / 182 kg                                                                                 | 150 / 182 kg                                                                                 |
| Packaging dimensions | 820 x 1160 x 890 mm + pallet                                                                 | 820 x 1410 x 1000 mm + pallet                                                                |