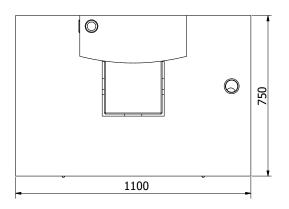

# Dimensions

PSW

# Technical Specifications

|                      | PSW                                                                                          | PSW/DUAL                                                                                     |
|----------------------|----------------------------------------------------------------------------------------------|----------------------------------------------------------------------------------------------|
| Dimensions           | 1100 x 1100 x 750 mm                                                                         | 1350 x 1100 x 750 mm                                                                         |
| Material             | construction: powder coated steel<br>top: HPL board<br>stabilizing plate: granite stone slab | construction: powder coated steel<br>top: HPL board<br>stabilizing plate: granite stone slab |
| Net / gross weight   | 150 / 182 kg                                                                                 | 150 / 182 kg                                                                                 |
| Packaging dimensions | 820 x 1160 x 890 mm + pallet                                                                 | 820 x 1410 x 1000 mm + pallet                                                                |