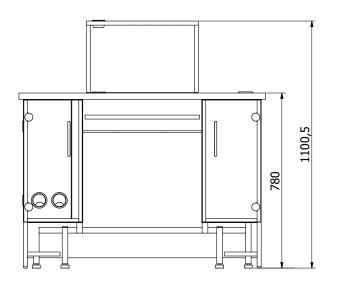

# Dimensions

PSW

# Technical Specifications

|                      | PSW                                                                                          | PSW/DUAL                                                                                     |
|----------------------|----------------------------------------------------------------------------------------------|----------------------------------------------------------------------------------------------|
| Dimensions           | 1100 x 1100 x 750 mm                                                                         | 1350 x 1100 x 750 mm                                                                         |
| Material             | construction: powder coated steel<br>top: HPL board<br>stabilizing plate: granite stone slab | construction: powder coated steel<br>top: HPL board<br>stabilizing plate: granite stone slab |
| Net / gross weight   | 150 / 182 kg                                                                                 | 150 / 182 kg                                                                                 |
| Packaging dimensions | 820 x 1160 x 890 mm + pallet                                                                 | 820 x 1410 x 1000 mm + pallet                                                                |