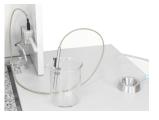

# **Professional Weighing Tables**

Complex equipment for laboratory balances, providing ground stability.

PSW/DUAL

Cabinet with a container for liquid, connected to a beaker on the table top

The ambient conditions sensor and a beaker for used water

### **Optional Equipment:**

- Ambient conditions sensor
- PC computer
- Liquid aspiration kit
- Automatic pipettes and ,Pipettes' software
- Microbalances and analytical balances